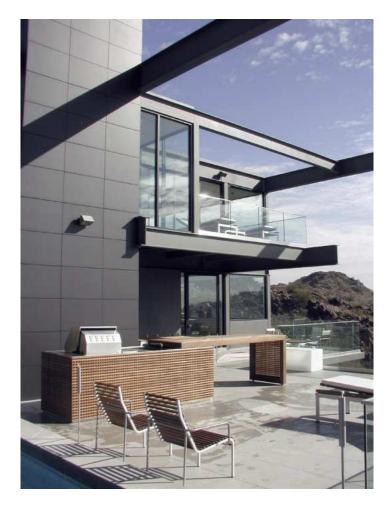

festyle Including interior architecture, exhibition design at the most important international fairs and museums, communication and product

design, (Interior innovation Award 2012, Red Dot Design Award 2013).

Among the Interiors Design Projects: the extension of a Penthouse in Mariano Co, a Penthouse in Varazze, the project of the Micro-Unit "LaunchPad" for the Exhibition "Making Room: New Models for Housing New Yorkers" at the Museum of the City of New York in 2013, the design of the apartment "The Open House" for the Show "Making Room, Housing for Changing America" at National Building Museum of Washington in 2017.



**Architectural Design** 



## Paradise Valley AZ Residential House

Residential House, USA Residential Project

photo by Pietro Pisoni





























































































## Williamsburg NY Apartment Complex

Apartment Complex, USA Residential Project

photo by unknown photographer

































## Long Island NY Residential House

Residential House, USA Residential Project





















## Meda Apartment Complex

Apartment Complex, Italy Residential Project

photo by Vito Corvasce











































## Meda Apartment Complex

Apartment Complex, Italy Residential Project

photo by Vito Corvasce







































## Barlassina Residential House

Residential House, Italy Residential Project

photo by Vito Corvasce





















# Long Island Residential House

Residential House, USA Residential Project