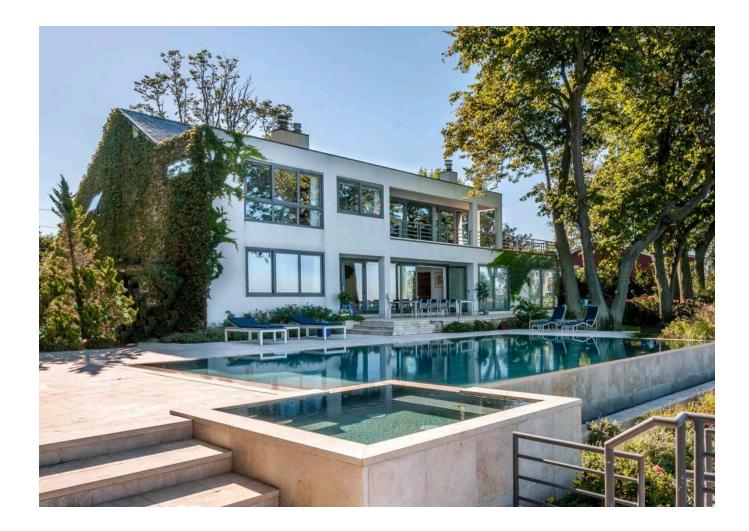

, a Penthouse in Varazze, the project of the Micro-Unit "LaunchPad" for the Exhibition "Making Room: New Models for Housing New Yorkers" at the Museum of the City of New York in 2013, the design of the apartment "The Open House" for the Show "Making Room, Housing for Changing America" at National Building Museum of Washington in 2017.



**Architectural Design** 



## Paradise Valley AZ Residential House

Residential House, USA Residential Project

photo by Pietro Pisoni





























































































## Williamsburg NY Apartment Complex

Apartment Complex, USA Residential Project

photo by unknown photographer

































## Long Island NY Residential House

Residential House, USA Residential Project





















## Meda Apartment Complex

Apartment Complex, Italy Residential Project

photo by Vito Corvasce











































## Meda Apartment Complex

Apartment Complex, Italy Residential Project

photo by Vito Corvasce







































## Barlassina Residential House

Residential House, Italy Residential Project

photo by Vito Corvasce





















# Long Island Residential House

Residential House, USA Residential Project























#### Oldwestbury Residential House

Residential House, USA Residential Project

photo by unknown photographer



































# Atlanta Residential House

Residential House, USA Residential Project

photo by Skylar Morgan

































# Phoenix AZ H